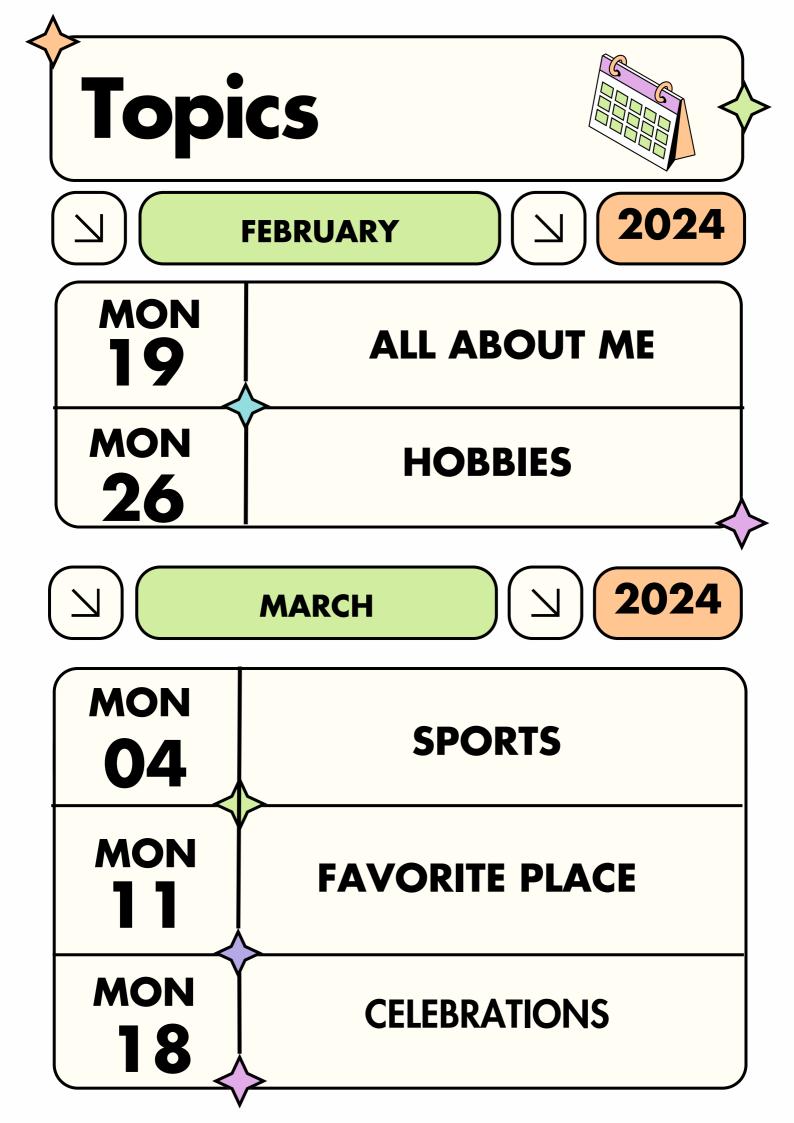

Each week we will talk about something different. Here are some topics we have talked about in a previous group

Travel

Food/Recipes

Music

Film